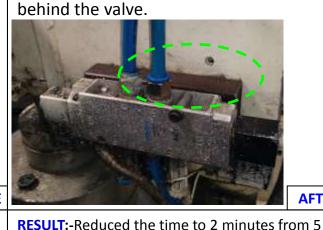

М

**F/IMS/05 OPERATION: -Drilling & Tapping** 

5 mins

2 mins

25.03.2017 25.03.2017

**P14** 

**CELL NAME:-** CBS KAIZEN THEME: To minimize the PM time

**TPM CIRCLE NO:** 

**TPM CIRCLE NAME:** 

**DEPT:** Maintenance

**PRESENT STATUS: -** Servicing of valve require more time i.e. 5 mints

**BEFORE** 

**COUNTERMEASURE**:- Provided a sleeve

**IDEA:-** More space

**ACTIVITY** 

**LOSS NO. / STEP** 

MACHINE / STAGE:- Lever spm

**RESULT AREA** 

**AFTER** 

**TEAM MEMBERS:-**Manjunath

**BENEFITS:-**1. Maintenace time reduced

WHY - WHY ANALYSIS :-

Why1:- More time require to service the valve

Why2:- Valve mounting need to be remove Why3:-Less space