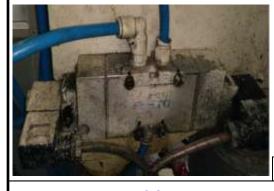

**TPM CIRCLE NAME:** 

**DEPT:** Maintenance

**PRESENT STATUS: -** Servicing of valve require more time i.e. 5 mints

**BEFORE** 

**COUNTERMEASURE**:- Provided a sleeve

**IDEA:-** More space

**ACTIVITY** 

**LOSS NO. / STEP** 

MACHINE / STAGE:- Lever spm

**RESULT AREA** 

**AFTER** 

**TEAM MEMBERS:-**Manjunath

**BENEFITS:-**1. Maintenace time reduced

WHY - WHY ANALYSIS :-

Why1:- More time require to service the valve

Why2:- Valve mounting need to be remove Why3:-Less space